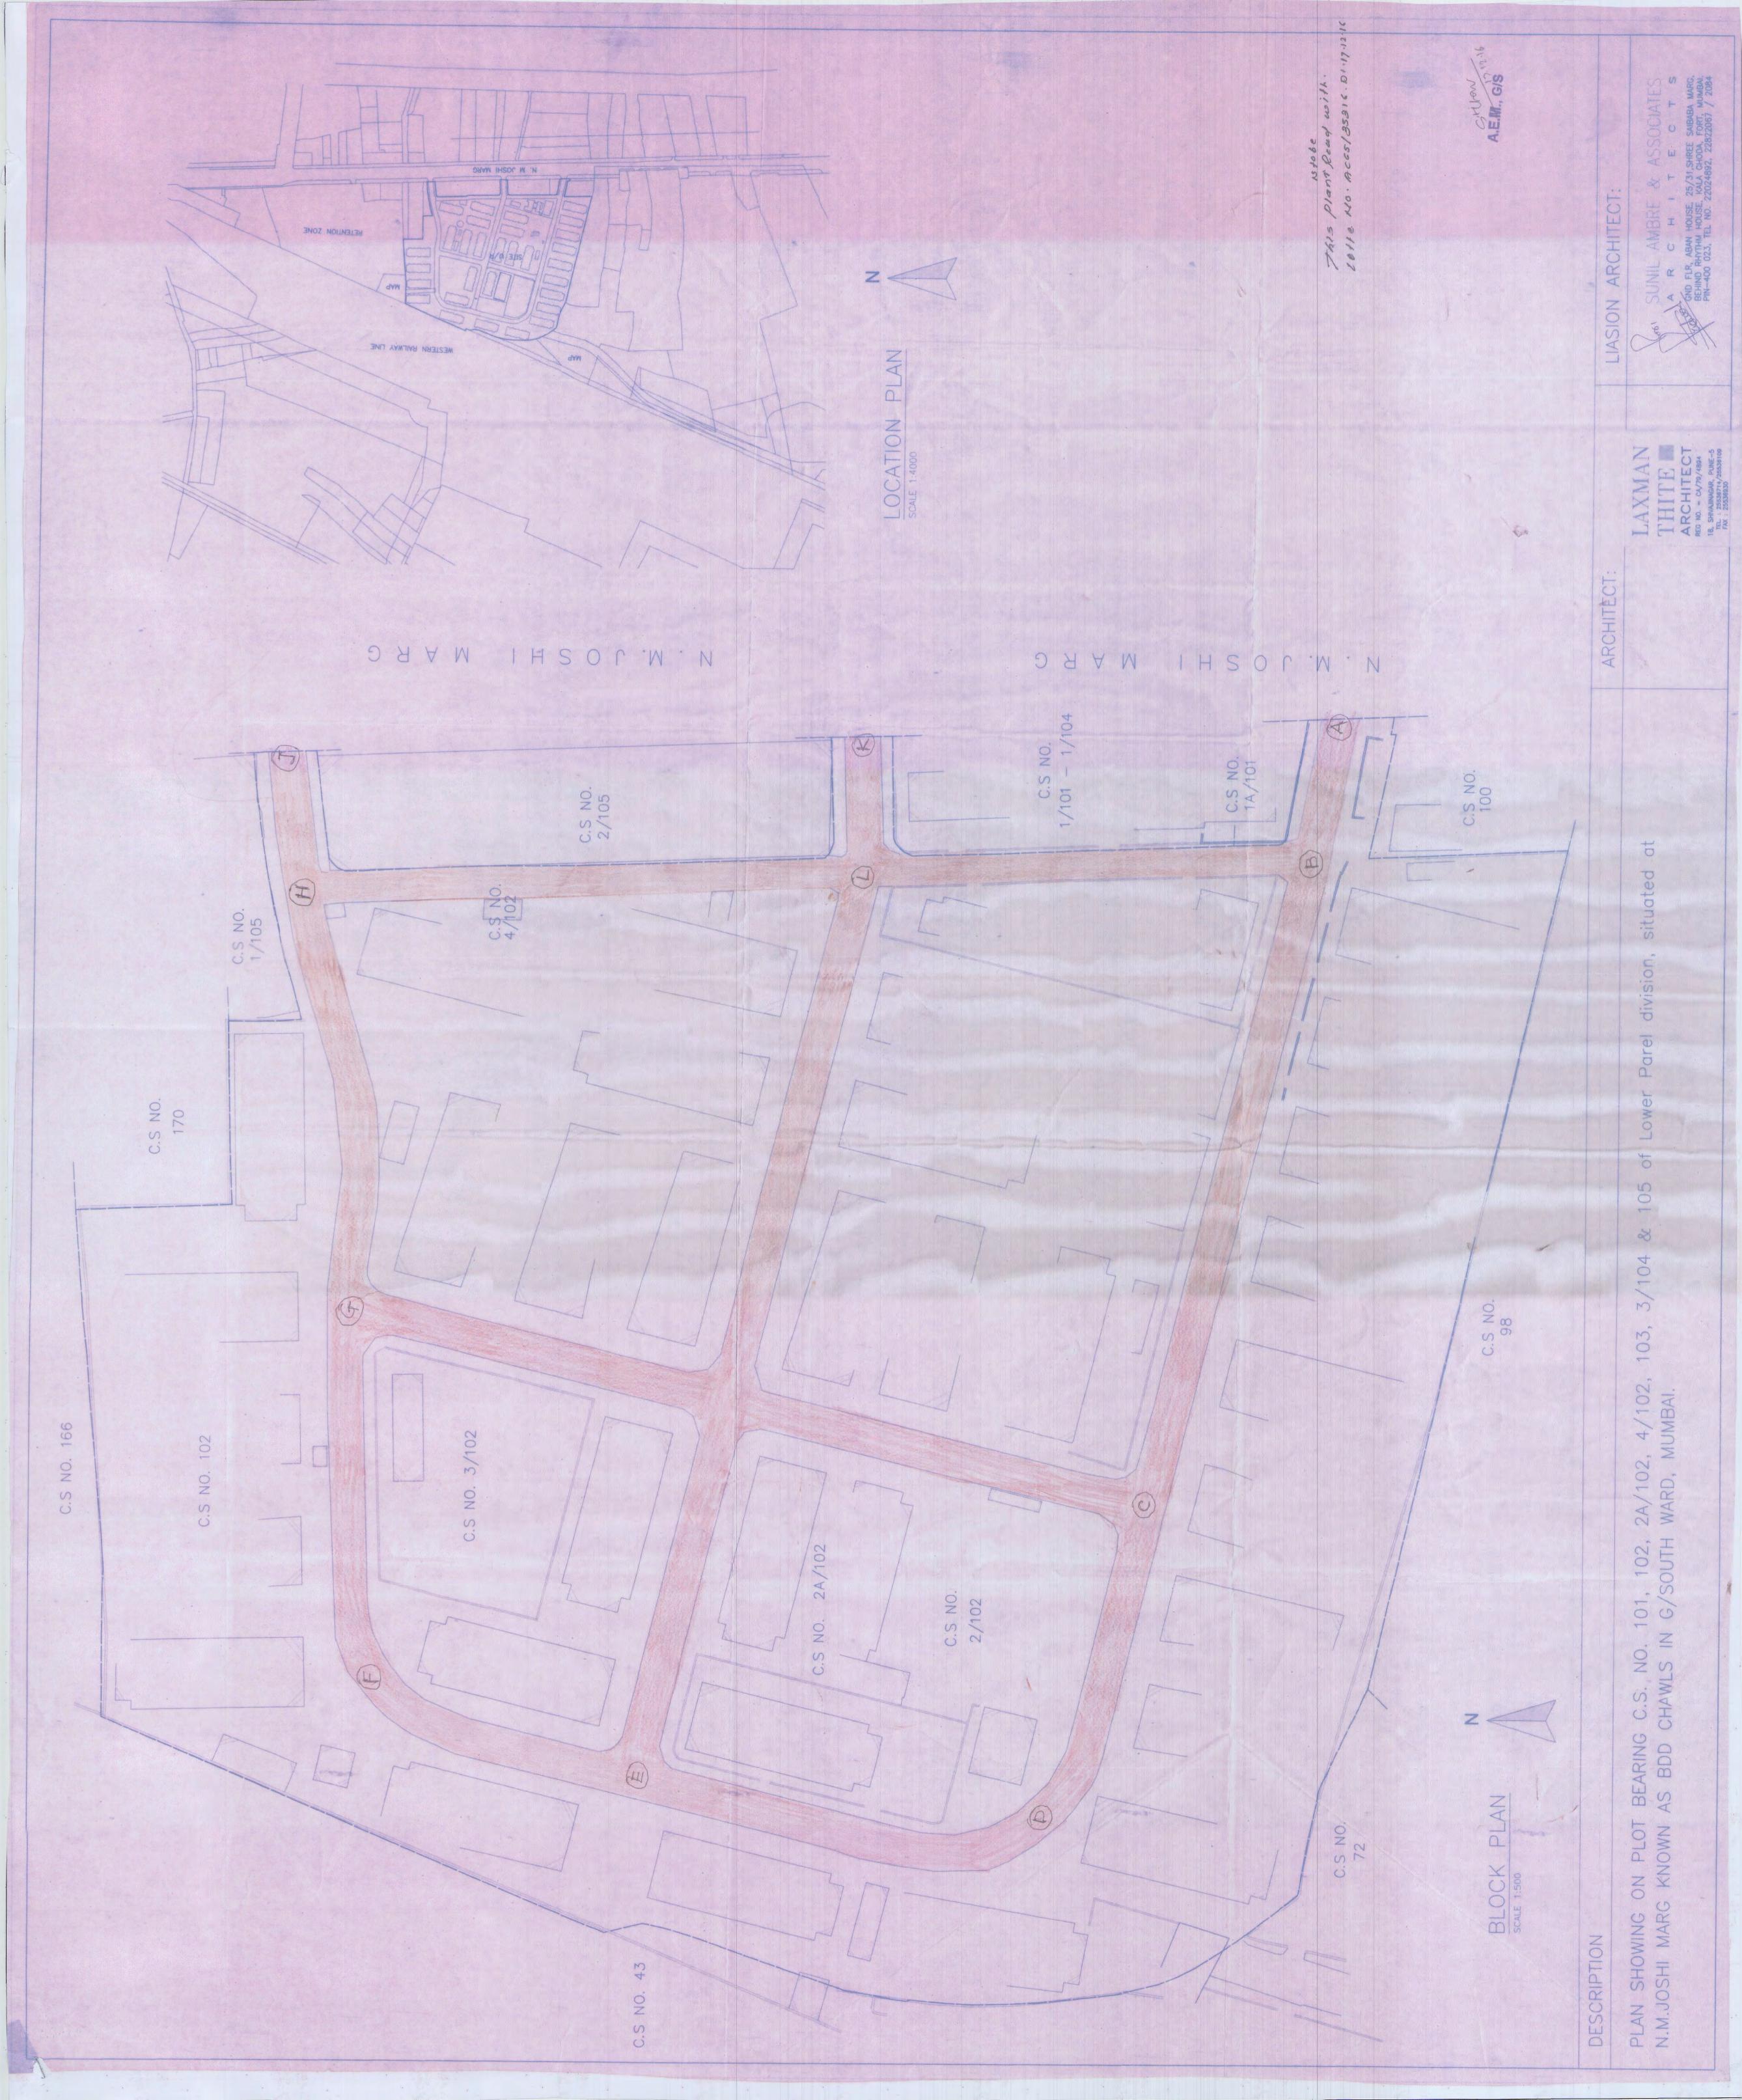

Sub: Status of road marked 'A' - 'J', 'B'-'H', 'C'-'G' & 'E'-'K' Sakhubai Mohite Marg, on property bearing C.S.No.101,102, 2A/102, 4/102, 103, 3/104 and 105 of Lower Parel Division, situated at N.M.Joshi Marg known as B.D.D.Chawls in G/South Ward, Mumbai.

Ref: your letter no.035316 dt.21.11.2016

This office has received your letter dt.21.11.2016 alongwith 4 copies of plan/drawings, wherein you have requested details regarding status of road as per the above subject matter.

In this context, this office has carried out a site inspection on the said portion of the road and accordingly, has made the following observations:

Nature of Surface

: Asphalt Road

6. Width of Road

: 12.20 mtrs (Avg.) (Portion 'A' - 'J')

(Including footpath)

6.0mtrs (Avg.) (Portion B'-'H')

12.40 mtrs (Avg.) (Portion 'C'-'G')
12.40 mtrs (Avg.) (Portion 'E'-'K')

7. Status

- : a) The portion of the road marked as 'A' 'J', 'B'-'H', 'C'-'G' & 'E'-'K' is provided with street light poles.
- b) There is SWD line networks along the road marked as 'A' - 'J', 'B'-'H', 'C'-'G' & 'E'-'K'
- c) There is Sewage line network along the portion of the road marked as 'A' - 'J', 'B'-'H', 'C'-'G' & 'E'-'K'
- d) The portion of the road marked as 'A' 'J', 'B'-'H', 'C'-'G' & 'E'-'K' is maintained by MCGM.

This is for your information Please.

Enclosure: 1 copy of plan

A.E. (Maint) G/south

TRUE COPY
For SUNL AMBRE & ASSOCIATES

ARCHITECT