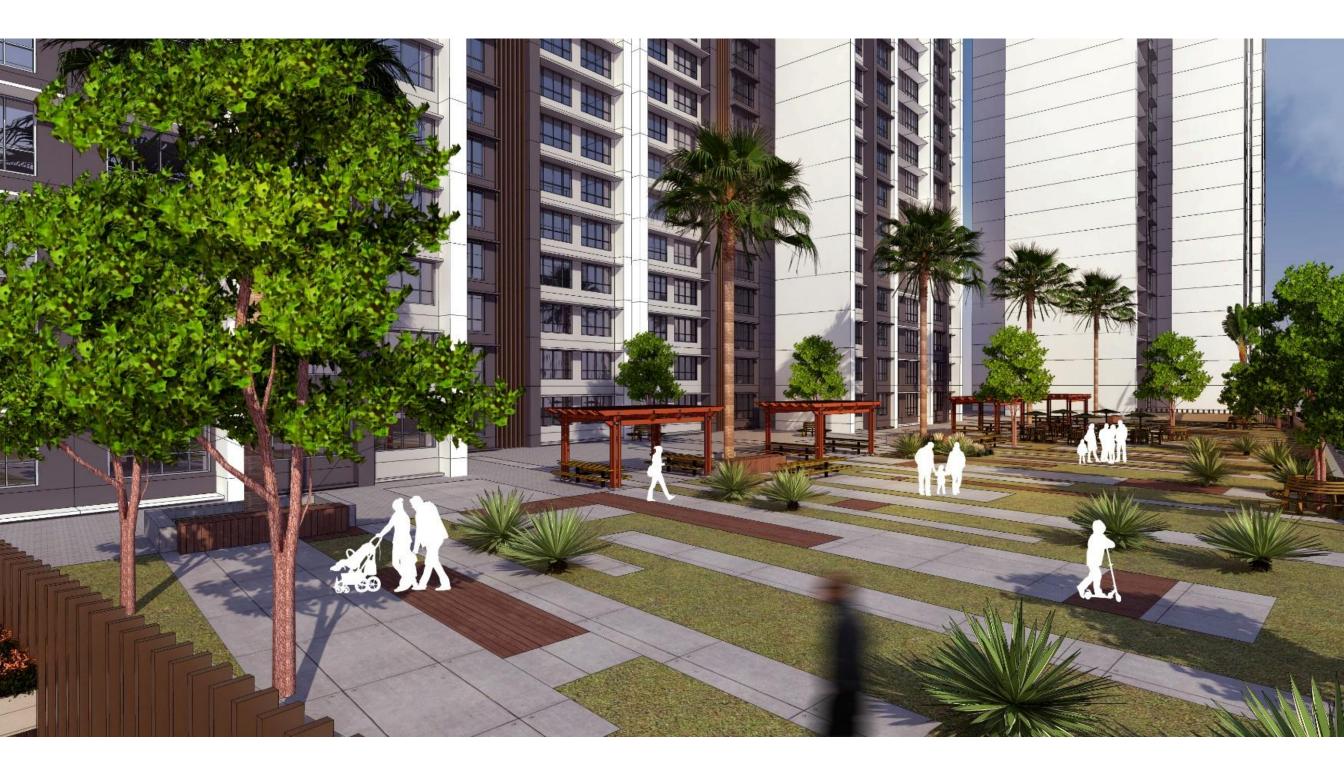

walls **up to lintel height**
- 5. Antiskid 600 x 600 mm tiles for toilet flooring
- 6. Anodized sections for windows
- 7. Wooden door frame for main entrance and bedroom whereas marble frame for toilets.
- 8. Marble flooring on ground floor lobby and kota flooring for all above lobbies.
- 9. Two passenger and one stretcher lifts for each building
- 10. Separate services like WTP, STP, OWC for rehab cluster.
- 11. Provision for Solar Panels and Rain Water Harvesting.
- 12. Rehab Structures would be Earthquake Resistant.



### PROPOSAL | Arrival Portal







**REHAB ENTRANCE** 



#### PROPOSAL | Ground floor lobby







**REHAB DROP OFF** 



#### PROPOSAL | Stilt / Basement





Parking Spaces





### PROPOSAL | Landscape









Meditation

Nana Nani Park



# PROPOSAL | Landscape





# VIEWS | Rehab





#### VIEWS | Rehab



# VIEWS | Rehab





# BDD CHAWLS AT NAIGAON | Site Transformation

















Redevelopment Of BDD Chawls At Naigaon



बी डी डी चाळ पुनर्विकास प्रकल्प, नायगांव









| नोडल एजन्सी                  | म्हाडा                      |
|------------------------------|-----------------------------|
| वांधकाम एजन्सी               | एल ॲण्ड टी                  |
| वास्तुविशारद                 | संदिप शिक्रे ॲण्ड असोसिएटस् |
| स्थापत्य सल्लागार            | J + W कन्सलटंट LLP          |
| MEP सल्लागार                 | मॅक MEP कन्सलटंट            |
| प्रोजेक्ट मॅनेजमेंट सल्लागार | एस. एस. ए. इंजिनियर्स       |