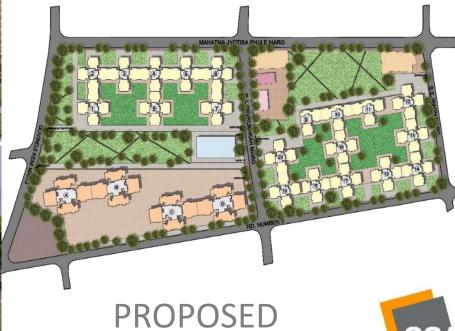

#### MASTER PLAN | Existing

MASTER PLAN | Proposed

#### PROPOSAL | Rehab

#### Master Plan – Rehab (3B+1S+19/23 floors)

- Rehab design provisions
- Rehab Nos. of flats 3344
- Areas for Shops and Stalls are given in the Stilt.
- Rehab nos. of Buildings 20
- ● Nos. of 23 floor buildings **15**
- Nos. of 19 floor buildings 5
- Nos. of parking basements 3
- Parking provisions as per Development Control Regulations.