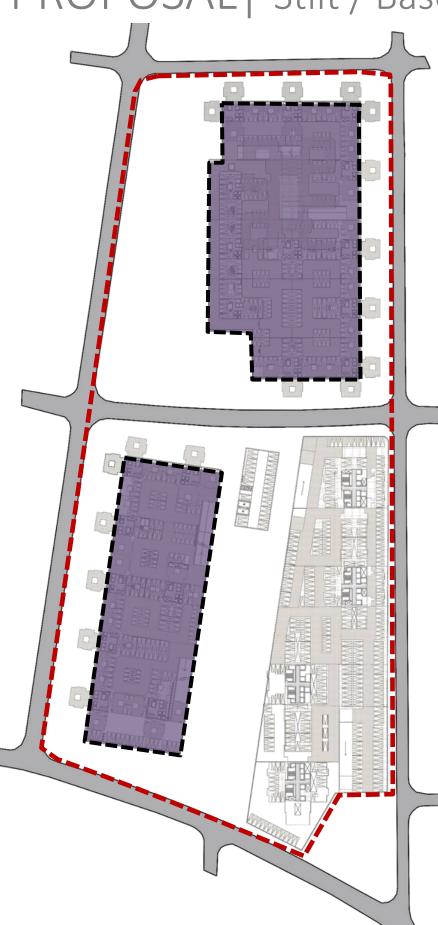

tiles in kitchen
- 3. Granite Kitchen platform with sink
- **4. Ceramic tiles** of 300 x 600 mm for **toilet** walls **up to lintel height**
- 5. Antiskid 600 x 600 mm tiles for toilet flooring
- 6. Anodized sections for windows
- 7. Wooden door frame for main entrance and bedroom whereas marble frame for toilets.
- 8. Marble flooring on ground floor lobby and kota flooring for all above lobbies.
- 9. Two passenger and one stretcher lifts for each building
- 10. Separate services like WTP, STP, OWC for rehab cluster.
- 11. Provision for Solar Panels and Rain Water Harvesting.
- 12. Rehab Structures would be Earthquake Resistant.



### PROPOSAL | Arrival Portal







**REHAB ENTRANCE** 



#### PROPOSAL | Ground floor lobby







**REHAB DROP OFF** 



#### PROPOSAL | Stilt / Basement





Parking Spaces





### PROPOSAL | Landscape









Meditation

Nana Nani Park



# PROPOSAL | Landscape





# VIEWS | Rehab





#### VIEWS | Rehab



# VIEWS | Rehab





# BDD CHAWLS AT NAIGAON | Site Transformation

















Redevelopment Of BDD Chawls At Naigaon



बी डी डी चाळ पुनर्विकास प्रकल्प, नायगांव









| नोडल एजन्सी                  | म्हाडा                      |
|------------------------------|-----------------------------|
| वांधकाम एजन्सी               | एल ॲण्ड टी                  |
| वास्तुविशारद                 | संदिप शिक्रे ॲण्ड असोसिएटस् |
| स्थापत्य सल्लागार            | J + W कन्सलटंट LLP          |
| MEP सल्लागार                 | मॅक MEP कन्सलटंट            |
| प्रोजेक्ट मॅनेजमेंट सल्लागार | एस. एस. ए. इंजिनियर्स       |