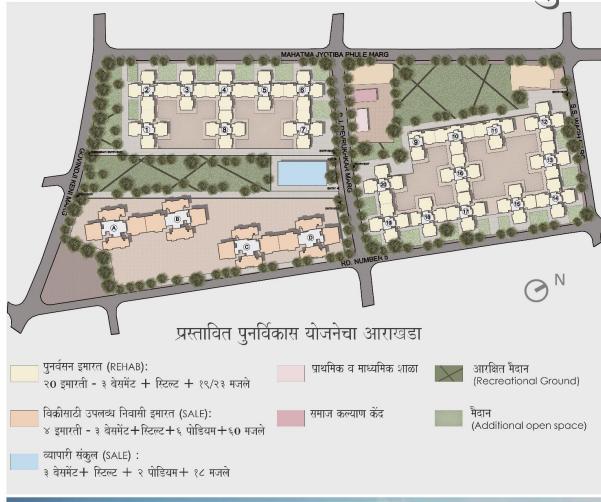

#### Master Plan – Rehab (3B+1S+19/23 floors)

- Rehab design provisions
- Rehab Nos. of flats 3344
- Areas for Shops and Stalls are given in the Stilt.
- Rehab nos. of Buildings 20
- ● Nos. of 23 floor buildings **15**
- Nos. of 19 floor buildings 5
- Nos. of parking basements 3
- Parking provisions as per Development Control Regulations.

# RESERVED RECREATIONAL GROUND RG 1 = 5502 SQM RG 2 = 4802 SQM ADDITIONAL OPEN SPACE

#### Community Open space

- Total green open area proposed in the master plan is about 15123.98 sq.m. which is on ground.
- Ground level open space includes Reserved RG of 10,289.84 Sqm & 10 % Additional open space of 4,834.14 Sqm.
- Total percentage of open space on ground is 24 % on gross plot area.

#### RG 1 & RG 2- Designated open Spaces

- Proposed Children's play area
- Proposed Senior citizens park
- Proposed Toddler's play area