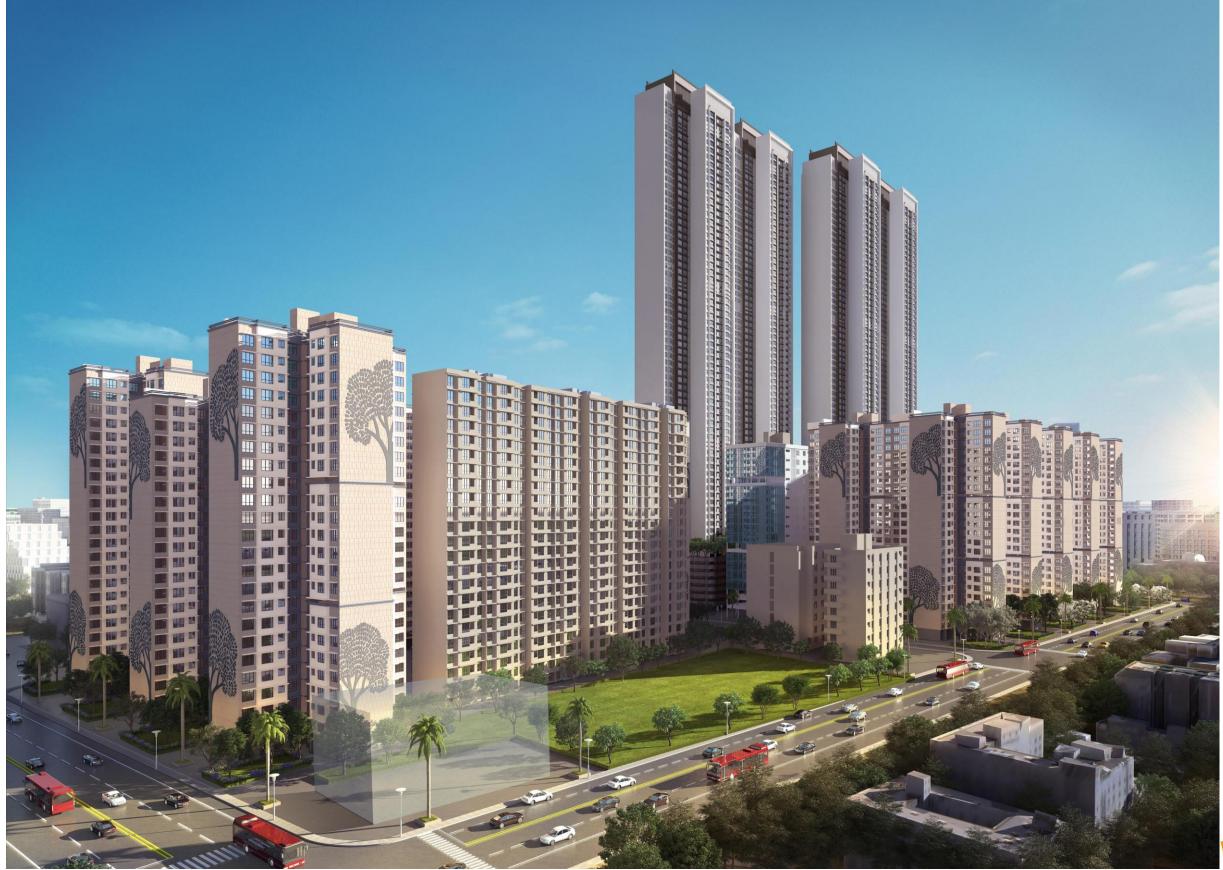

00 x 600 mm tiles for toilet flooring
- 6. Anodized sections for windows
- 7. Wooden door frame for main entrance and bedroom whereas marble frame for toilets.
- 8. Marble flooring on ground floor lobby and kota flooring for all above lobbies.
- 9. Two passenger and one stretcher lifts for each building
- 10. Separate services like WTP, STP, OWC for rehab cluster.
- 11. Provision for Solar Panels and Rain Water Harvesting.
- 12. Rehab Structures would be Earthquake Resistant.



### PROPOSAL | Arrival Portal







**REHAB ENTRANCE** 



#### PROPOSAL | Ground floor lobby







**REHAB DROP OFF** 



#### PROPOSAL | Stilt / Basement





Parking Spaces





### PROPOSAL | Landscape









Meditation

Nana Nani Park



# PROPOSAL | Landscape





# VIEWS | Rehab





#### VIEWS | Rehab



# VIEWS | Rehab





# BDD CHAWLS AT NAIGAON | Site Transformation

















Redevelopment Of BDD Chawls At Naigaon



बी डी डी चाळ पुनर्विकास प्रकल्प, नायगांव









| नोडल एजन्सी                  | म्हाडा                      |
|------------------------------|-----------------------------|
| वांधकाम एजन्सी               | एल ॲण्ड टी                  |
| वास्तुविशारद                 | संदिप शिक्रे ॲण्ड असोसिएटस् |
| स्थापत्य सल्लागार            | J + W कन्सलटंट LLP          |
| MEP सल्लागार                 | मॅक MEP कन्सलटंट            |
| प्रोजेक्ट मॅनेजमेंट सल्लागार | एस. एस. ए. इंजिनियर्स       |