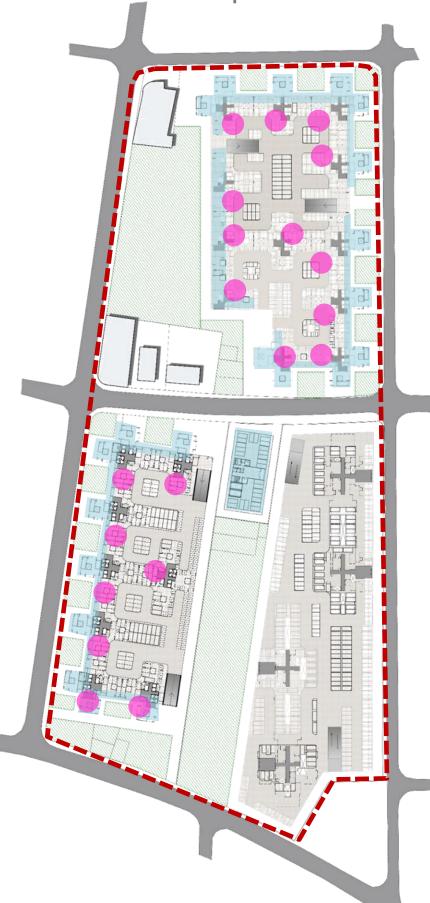

#### Master Plan – Rehab (3B+1S+19/23 floors)

- Rehab design provisions
- Rehab Nos. of flats 3344
- Areas for Shops and Stalls are given in the Stilt.
- Rehab nos. of Buildings 20
- ● Nos. of 23 floor buildings **15**
- Nos. of 19 floor buildings 5
- Nos. of parking basements 3
- Parking provisions as per Development Control Regulations.

#### RG 1 & RG 2- Designated open Spaces

- Proposed Children's play area
- Proposed Senior citizens park
- Proposed Toddler's play area