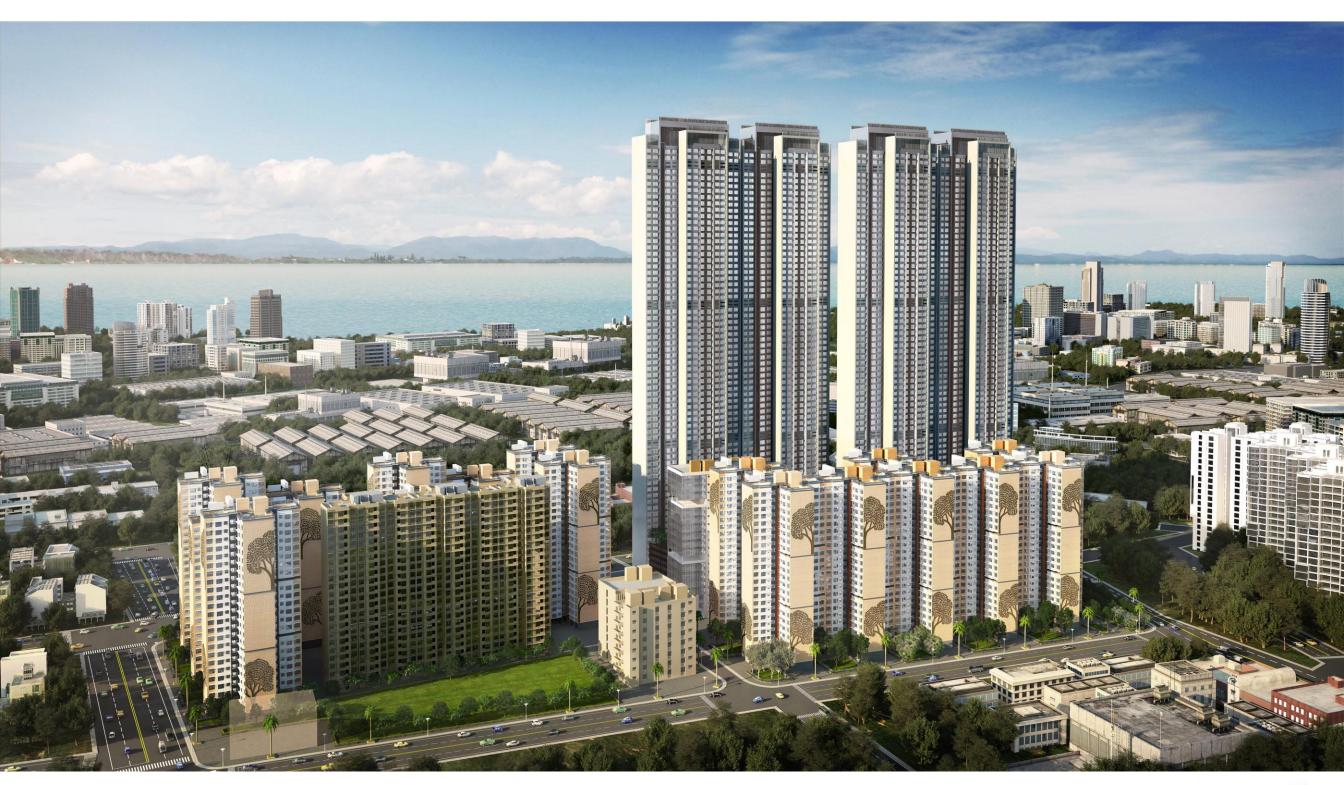

height**
- 5. Antiskid 600 x 600 mm tiles for toilet flooring
- 6. Anodized sections for windows
- 7. Wooden door frame for main entrance and bedroom whereas marble frame for toilets.
- 8. Marble flooring on ground floor lobby and kota flooring for all above lobbies.
- 9. Two passenger and one stretcher lifts for each building
- 10. Separate services like WTP, STP, OWC for rehab cluster.
- 11. Provision for Solar Panels and Rain Water Harvesting.
- 12. Rehab Structures would be Earthquake Resistant.



### PROPOSAL | Arrival Portal







**REHAB ENTRANCE** 



#### PROPOSAL | Ground floor lobby







**REHAB DROP OFF** 



#### PROPOSAL | Stilt / Basement





Parking Spaces





### PROPOSAL | Landscape









Meditation

Nana Nani Park



# PROPOSAL | Landscape





# VIEWS | Rehab





#### VIEWS | Rehab



# VIEWS | Rehab





# BDD CHAWLS AT NAIGAON | Site Transformation

















Redevelopment Of BDD Chawls At Naigaon



बी डी डी चाळ पुनर्विकास प्रकल्प, नायगांव









| नोडल एजन्सी                  | म्हाडा                      |
|------------------------------|-----------------------------|
| वांधकाम एजन्सी               | एल ॲण्ड टी                  |
| वास्तुविशारद                 | संदिप शिक्रे ॲण्ड असोसिएटस् |
| स्थापत्य सल्लागार            | J + W कन्सलटंट LLP          |
| MEP सल्लागार                 | मॅक MEP कन्सलटंट            |
| प्रोजेक्ट मॅनेजमेंट सल्लागार | एस. एस. ए. इंजिनियर्स       |