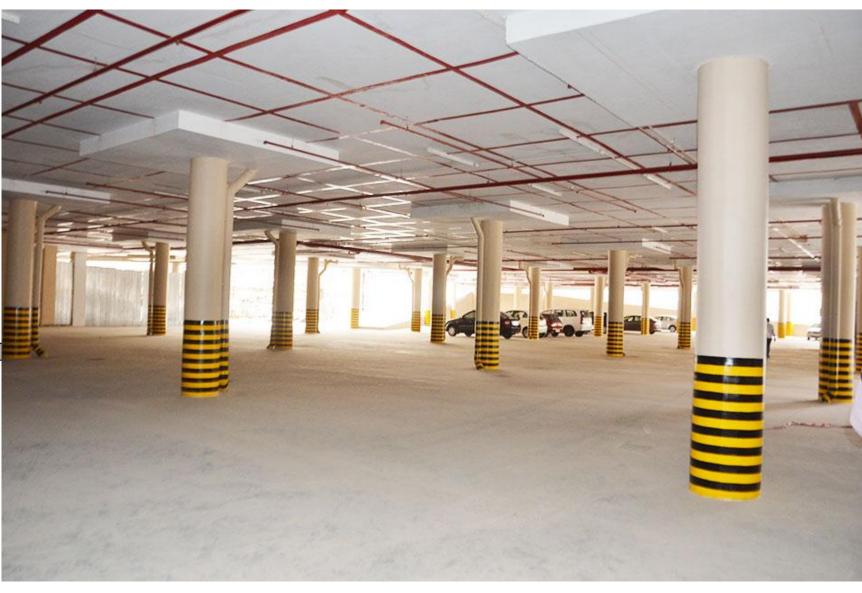

iles in kitchen
- 3. Granite Kitchen platform with sink
- **4. Ceramic tiles** of 300 x 600 mm for **toilet** walls **up to lintel height**
- 5. Antiskid 600 x 600 mm tiles for toilet flooring
- 6. Anodized sections for windows
- 7. Wooden door frame for main entrance and bedroom whereas marble frame for toilets.
- 8. Marble flooring on ground floor lobby and kota flooring for all above lobbies.
- 9. Two passenger and one stretcher lifts for each building
- 10. Separate services like WTP, STP, OWC for rehab cluster.
- 11. Provision for Solar Panels and Rain Water Harvesting.
- 12. Rehab Structures would be Earthquake Resistant.



### PROPOSAL | Arrival Portal







**REHAB ENTRANCE** 



#### PROPOSAL | Ground floor lobby







**REHAB DROP OFF** 



#### PROPOSAL | Stilt / Basement





Parking Spaces





### PROPOSAL | Landscape









Meditation

Nana Nani Park



# PROPOSAL | Landscape





# VIEWS | Rehab





#### VIEWS | Rehab



# VIEWS | Rehab





# BDD CHAWLS AT NAIGAON | Site Transformation

















Redevelopment Of BDD Chawls At Naigaon



बी डी डी चाळ पुनर्विकास प्रकल्प, नायगांव









| नोडल एजन्सी                  | म्हाडा                      |
|------------------------------|-----------------------------|
| वांधकाम एजन्सी               | एल ॲण्ड टी                  |
| वास्तुविशारद                 | संदिप शिक्रे ॲण्ड असोसिएटस् |
| स्थापत्य सल्लागार            | J + W कन्सलटंट LLP          |
| MEP सल्लागार                 | मॅक MEP कन्सलटंट            |
| प्रोजेक्ट मॅनेजमेंट सल्लागार | एस. एस. ए. इंजिनियर्स       |