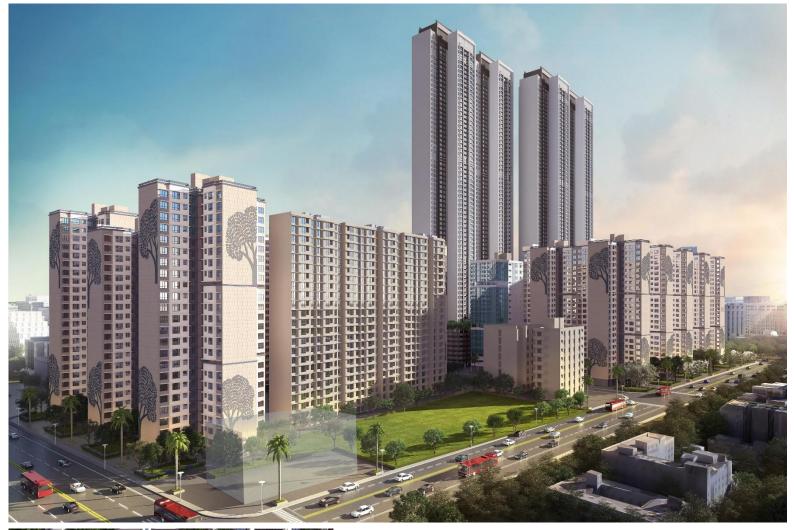

#### Master Plan – Rehab (3B+1S+19/23 floors)

- Rehab design provisions
- Rehab Nos. of flats 3344
- Areas for Shops and Stalls are given in the Stilt.
- Rehab nos. of Buildings 20
- ● Nos. of 23 floor buildings **15**
- Nos. of 19 floor buildings 5
- Nos. of parking basements 3
- Parking provisions as per Development Control Regulations.

# VIEWS | Rehab

#### VIEWS | Rehab