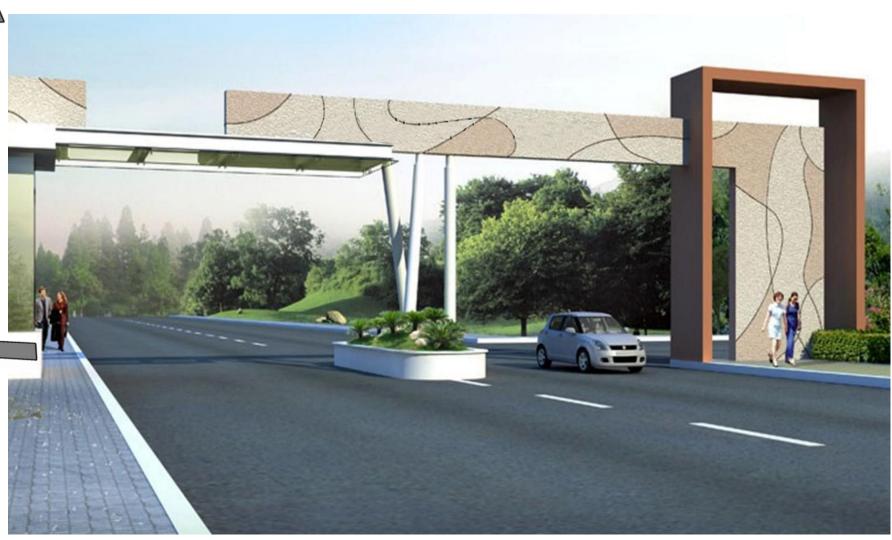

CATIONS | Rehab

#### **Specification**

- 1. Flooring of 800 x 800 mm vitrified tiles in all rooms.
- 2. Flooring of Antiskid tiles in kitchen
- 3. Granite Kitchen platform with sink
- **4. Ceramic tiles** of 300 x 600 mm for **toilet** walls **up to lintel height**
- 5. Antiskid 600 x 600 mm tiles for toilet flooring
- 6. Anodized sections for windows
- 7. Wooden door frame for main entrance and bedroom whereas marble frame for toilets.
- 8. Marble flooring on ground floor lobby and kota flooring for all above lobbies.
- 9. Two passenger and one stretcher lifts for each building
- 10. Separate services like WTP, STP, OWC for rehab cluster.
- 11. Provision for Solar Panels and Rain Water Harvesting.
- 12. Rehab Structures would be Earthquake Resistant.



### PROPOSAL | Arrival Portal







**REHAB ENTRANCE** 



#### PROPOSAL | Ground floor lobby







**REHAB DROP OFF** 



#### PROPOSAL | Stilt / Basement





Parking Spaces





### PROPOSAL | Landscape









Meditation

Nana Nani Park



# PROPOSAL | Landscape





# VIEWS | Rehab





#### VIEWS | Rehab



# VIEWS | Rehab





# BDD CHAWLS AT NAIGAON | Site Transformation

















Redevelopment Of BDD Chawls At Naigaon



बी डी डी चाळ पुनर्विकास प्रकल्प, नायगांव









| नोडल एजन्सी                  | म्हाडा                      |
|------------------------------|-----------------------------|
| वांधकाम एजन्सी               | एल ॲण्ड टी                  |
| वास्तुविशारद                 | संदिप शिक्रे ॲण्ड असोसिएटस् |
| स्थापत्य सल्लागार            | J + W कन्सलटंट LLP          |
| MEP सल्लागार