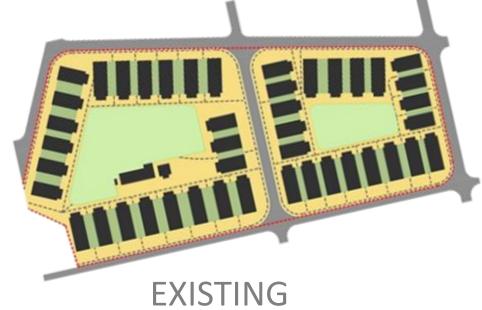

#### MASTER PLAN | Existing

#### **NO. OF EXISTING CHAWLS - 42**

#### MASTER PLAN | Existing

MASTER PLAN | Proposed