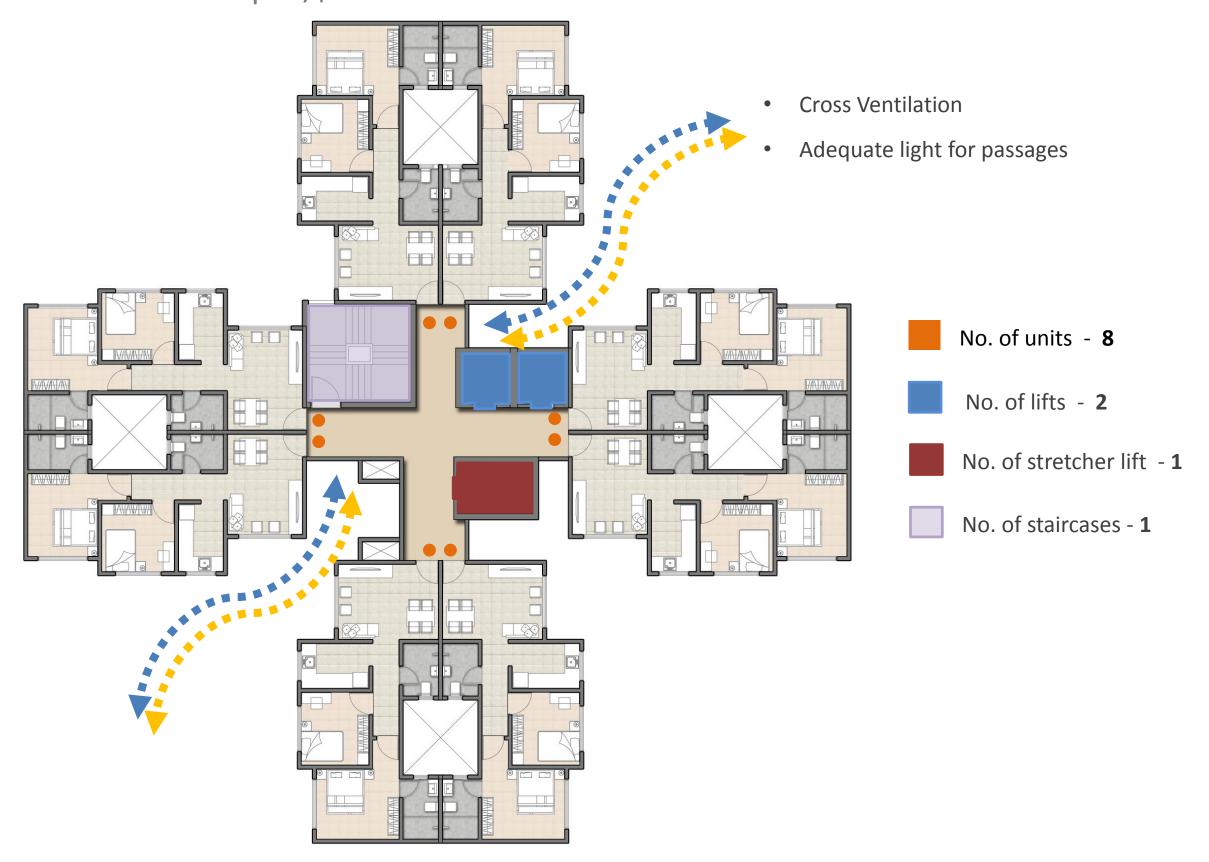

#### PROPOSAL | Typical floor

#### **Specification**

- 1. Flooring of 800 x 800 mm vitrified tiles in all rooms.
- 2. Flooring of Antiskid tiles in kitchen
- 3. Granite Kitchen platform with sink
- **4. Ceramic tiles** of 300 x 600 mm for **toilet** walls **up to lintel height**
- 5. Antiskid 600 x 600 mm tiles for toilet flooring
- 6. Anodized sections for windows
- 7. Wooden door frame for main entrance and bedroom whereas marble frame for toilets.
- 8. Marble flooring on ground floor lobby and kota flooring for all above lobbies.
- 9. Two passenger and one stretcher lifts for each building
- 10. Separate services like WTP, STP, OWC for rehab cluster.
- 11. Provision for Solar Panels and Rain Water Harvesting.
- 12. Rehab Structures would be Earthquake Resistant.