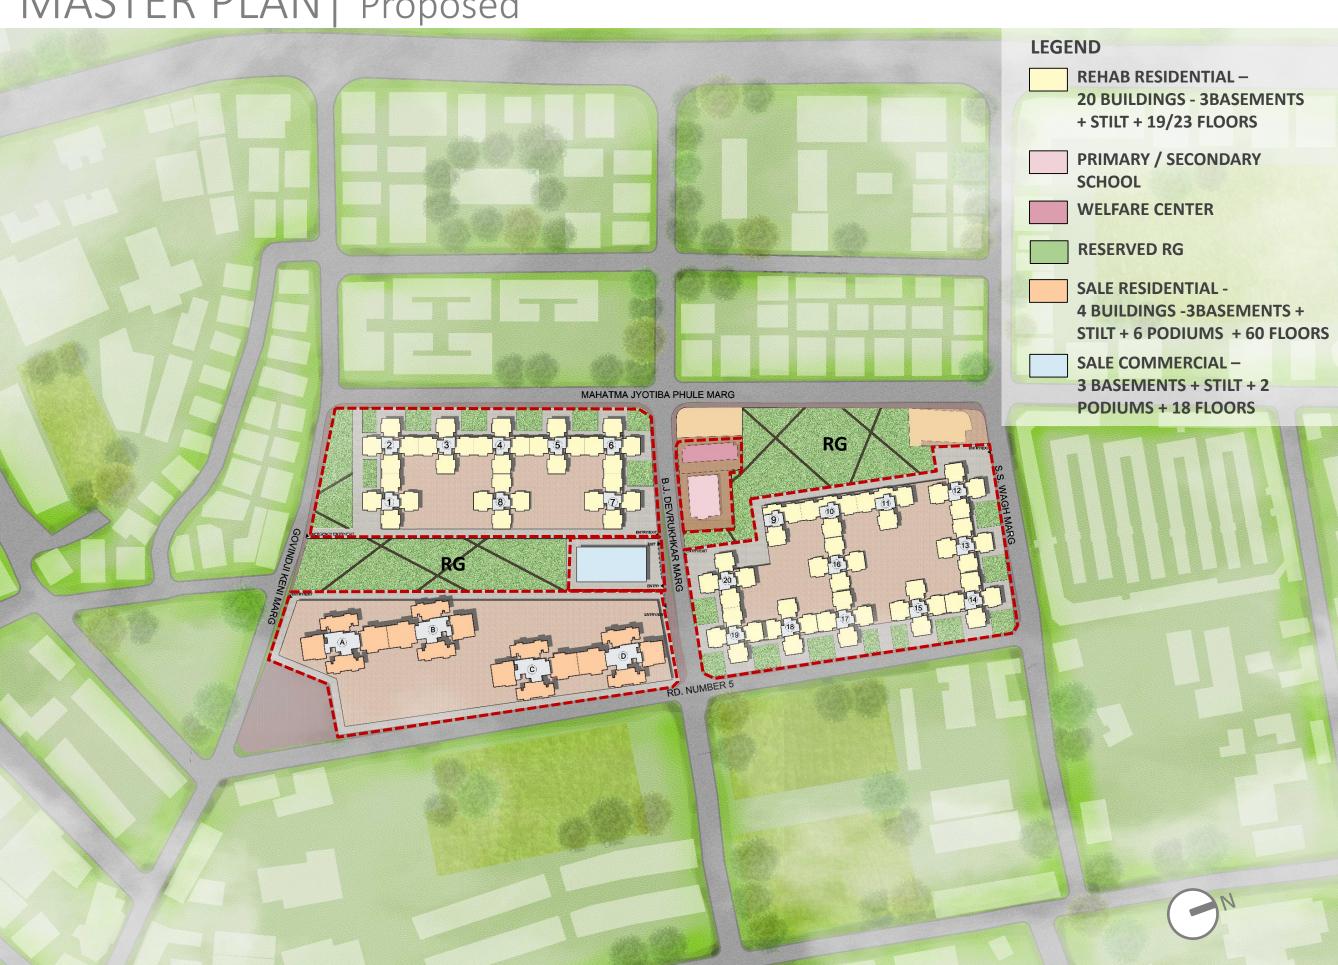

#### MASTER PLAN | Existing

MASTER PLAN | Proposed

#### Master Plan – Rehab (3B+1S+19/23 floors)

- Rehab design provisions
- Rehab Nos. of flats 3344
- Areas for Shops and Stalls are given in the Stilt.
- Rehab nos. of Buildings 20
- ● Nos. of 23 floor buildings **15**
- Nos. of 19 floor buildings 5
- Nos. of parking basements 3
- Parking provisions as per Development Control Regulations.