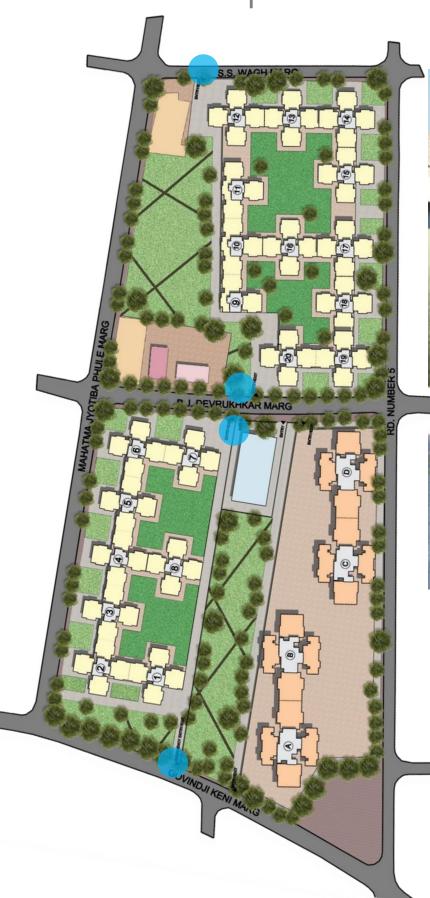

#### MASTER PLAN | Existing

MASTER PLAN | Proposed

#### PROPOSAL | Rehab

#### Master Plan – Rehab (3B+1S+19/23 floors)

- Rehab design provisions
- Rehab Nos. of flats 3344
- Areas for Shops and Stalls are given in the Stilt.
- Rehab nos. of Buildings 20
- ● Nos. of 23 floor buildings **15**
- Nos. of 19 floor buildings 5
- Nos. of parking basements 3
- Parking provisions as per Development Control Regulations.

#### MASTER PLAN | Recreational Ground

# RESERVED RECREATIONAL GROUND RG 1 = 5502 SQM RG 2 = 4802 SQM ADDITIONAL OPEN SPACE

#### Community Open space

- Total green open area proposed in the master plan is about 15123.98 sq.m. which is on ground.
- Ground level open space includes Reserved RG of 10,289.84 Sqm & 10 % Additional open space of 4,834.14 Sqm.
- Total percentage of open space on ground is 24 % on gross plot area.

#### RG 1 & RG 2- Designated open Spaces

- Proposed Children's play area
- Proposed Senior citizens park
- Proposed Toddler's play area