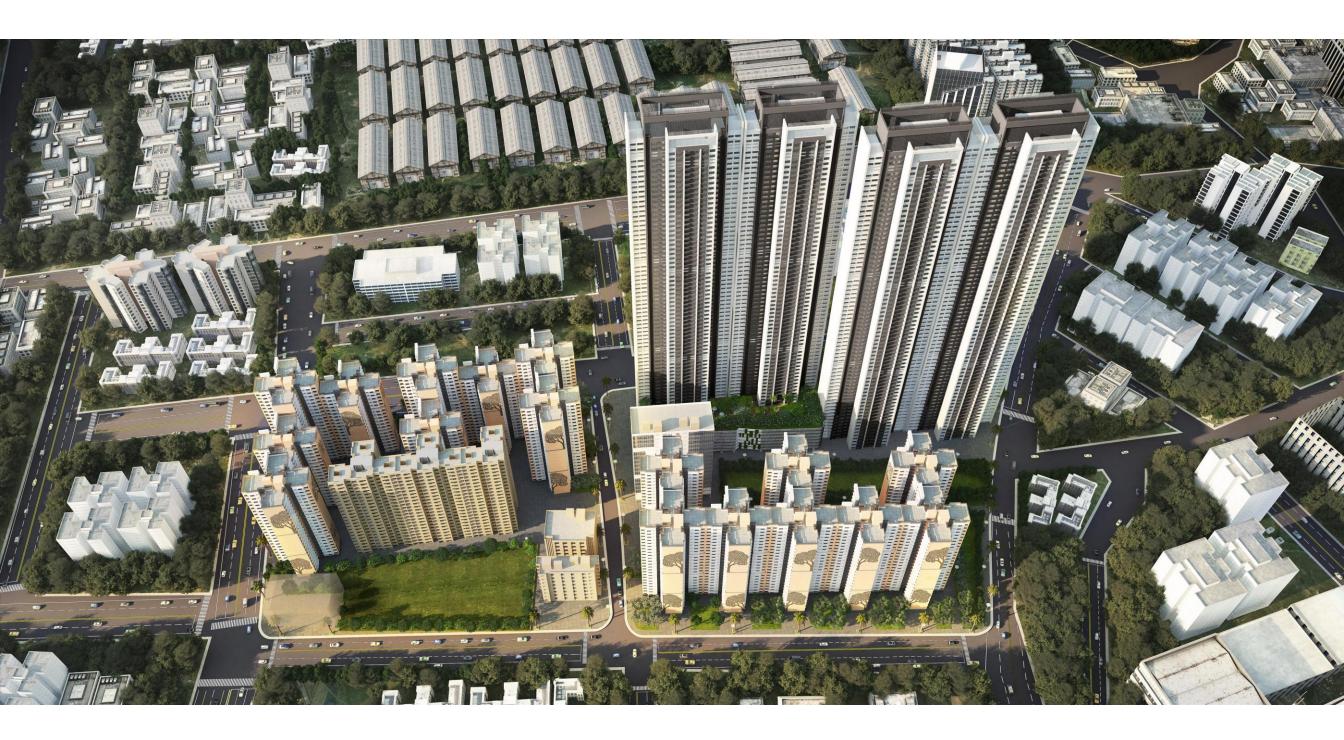

# Proposed Redevelopment of BDD Chawls At Naigaon, Dadar.

By
Maharashtra Housing and Area Development Authority, Mumbai

Presented by - Sandeep Shikre Architects

#### Master Plan – Rehab (3B+1S+19/23 floors)

- Rehab design provisions
- Rehab Nos. of flats 3344
- Areas for Shops and Stalls are given in the Stilt.
- Rehab nos. of Buildings 20
- ● Nos. of 23 floor buildings **15**
- Nos. of 19 floor buildings 5
- Nos. of parking basements 3
- Parking provisions as per Development Control Regulations.

# BDD CHAWLS AT NAIGAON | Site Transformation

Redevelopment Of BDD Chawls At Naigaon

बी डी डी चाळ पुनर्विकास प्रकल्प, नायगांव

| नोडल एजन्सी                  | म्हाडा                      |
|------------------------------|-----------------------------|
| वांधकाम एजन्सी               | एल ॲण्ड टी                  |
| वास्तुविशारद                 | संदिप शिक्रे ॲण्ड असोसिएटस् |
| स्थापत्य सल्लागार            | J + W कन्सलटंट LLP          |
| MEP सल्लागार                 | मॅक MEP कन्सलटंट            |
| प्रोजेक्ट मॅनेजमेंट सल्लागार | एस. एस. ए. इंजिनियर्स       |