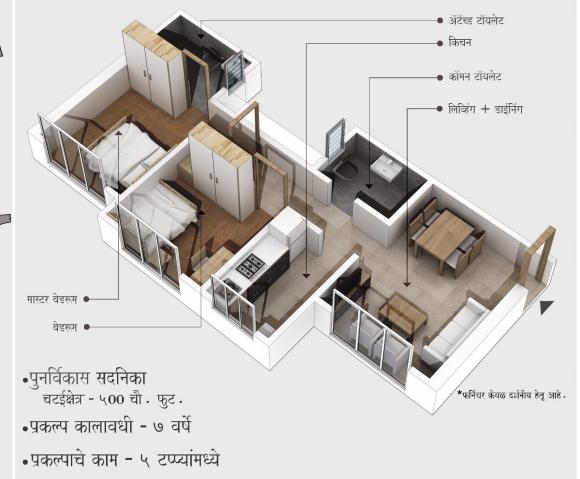

#### SPECIFICATIONS | Rehab

#### **Specification**

- 1. Flooring of 800 x 800 mm vitrified tiles in all rooms.
- 2. Flooring of Antiskid tiles in kitchen
- 3. Granite Kitchen platform with sink
- **4. Ceramic tiles** of 300 x 600 mm for **toilet** walls **up to lintel height**
- 5. Antiskid 600 x 600 mm tiles for toilet flooring
- 6. Anodized sections for windows
- 7. Wooden door frame for main entrance and bedroom whereas marble frame for toilets.
- 8. Marble flooring on ground floor lobby and kota flooring for all above lobbies.
- 9. Two passenger and one stretcher lifts for each building
- 10. Separate services like WTP, STP, OWC for rehab cluster.
- 11. Provision for Solar Panels and Rain Water Harvesting.
- 12. Rehab Structures would be Earthquake Resistant.