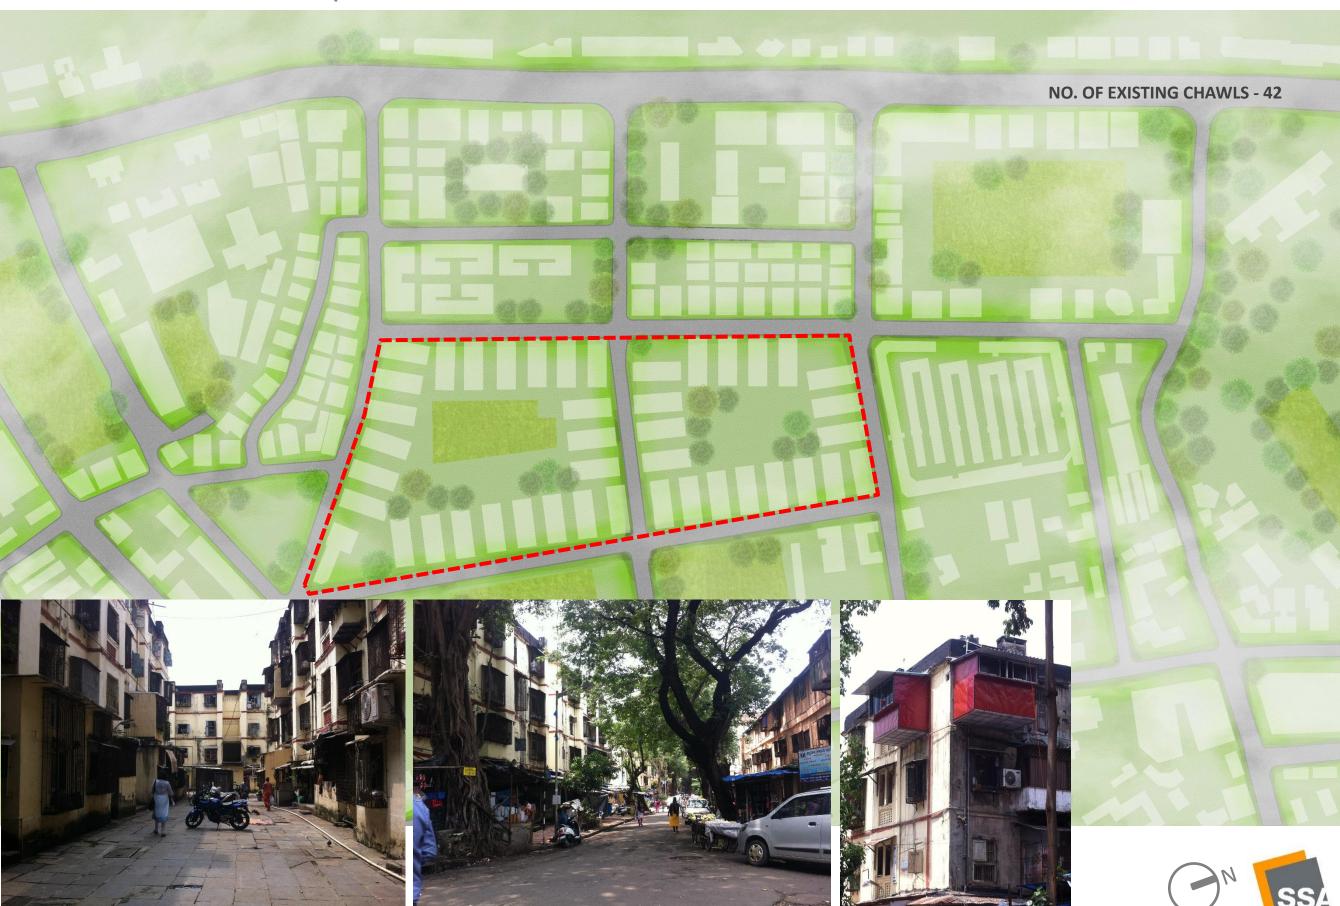

# Proposed Redevelopment of BDD Chawls At Naigaon, Dadar.



By
Maharashtra Housing and Area Development Authority, Mumbai

Presented by - Sandeep Shikre Architects

#### MASTER PLAN | Existing

#### **NO. OF EXISTING CHAWLS - 42**



#### MASTER PLAN | Existing



MASTER PLAN | Proposed



#### PROPOSAL | Rehab



#### Master Plan – Rehab (3B+1S+19/23 floors)

- Rehab design provisions
- Rehab Nos. of flats 3344
- Areas for Shops and Stalls are given in the Stilt.
- Rehab nos. of Buildings 20
- ● Nos. of 23 floor buildings **15**
- Nos. of 19 floor buildings 5
- Nos. of parking basements 3
- Parking provisions as per Development Control Regulations.





#### MASTER PLAN | Recreational Ground

# RESERVED RECREATIONAL GROUND RG 1 = 5502 SQM RG 2 = 4802 SQM ADDITIONAL OPEN SPACE

#### Community Open space

- Total green open area proposed in the master plan is about 15123.98 sq.m. which is on ground.
- Ground level open space includes Reserved RG of 10,289.84 Sqm & 10 % Additional open space of 4,834.14 Sqm.
- Total percentage of open space on groun