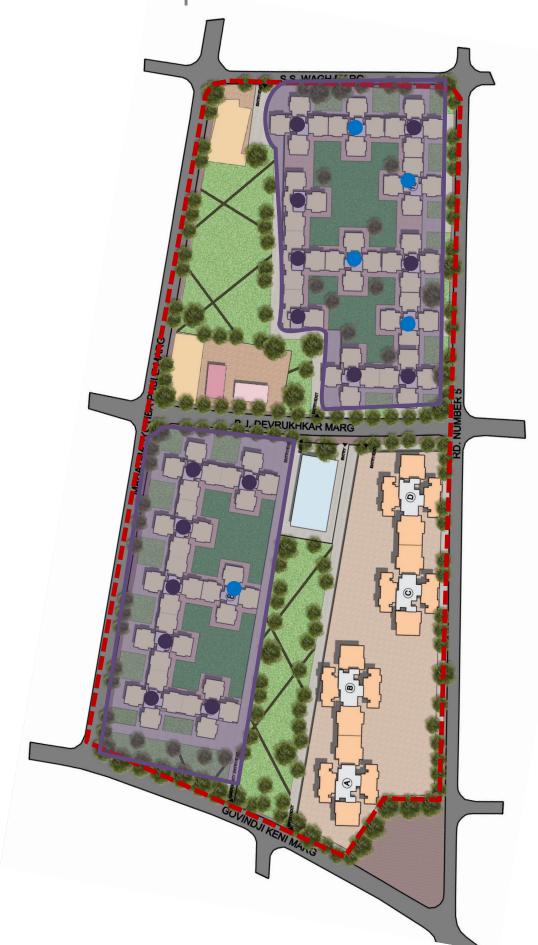

#### MASTER PLAN | Existing

MASTER PLAN | Proposed

#### Master Plan – Rehab (3B+1S+19/23 floors)

- Rehab design provisions
- Rehab Nos. of flats 3344
- Areas for Shops and Stalls are given in the Stilt.
- Rehab nos. of Buildings 20
- ● Nos. of 23 floor buildings **15**
- Nos. of 19 floor buildings 5
- Nos. of parking basements 3
- Parking provisions as per Development Control Regulations.

#### Community Open space

- Total green open area proposed in the master plan is about 15123.98 sq.m. which is on ground.
- Ground level open space includes Reserved RG of 10,289.84 Sqm & 10 % Additional open space of 4,834.14 Sqm.
- Total percentage of open space on ground is 24 % on gross plot area.

#### RG 1 & RG 2- Designated open Spaces

- Proposed Children's play area
- Proposed Senior citizens park
- Proposed Toddler's play area