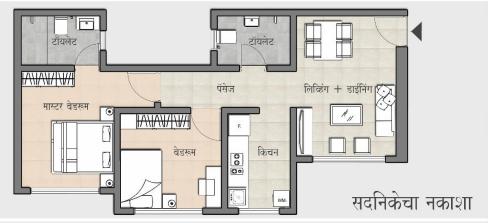

#### SPECIFICATIONS | Rehab

#### **Specification**

- 1. Flooring of 800 x 800 mm vitrified tiles in all rooms.
- 2. Flooring of Antiskid tiles in kitchen
- 3. Granite Kitchen platform with sink
- **4. Ceramic tiles** of 300 x 600 mm for **toilet** walls **up to lintel height**
- 5. Antiskid 600 x 600 mm tiles for toilet flooring
- 6. Anodized sections for windows
- 7. Wooden door frame for main entrance and bedroom whereas marble frame for toilets.
- 8. Marble flooring on ground floor lobby and kota flooring for all above lobbies.
- 9. Two passenger and one stretcher lifts for each building
- 10. Separate services like WTP, STP, OWC for rehab cluster.
- 11. Provision for Solar Panels and Rain Water Harvesting.
- 12. Rehab Structures would be Earthquake Resistant.